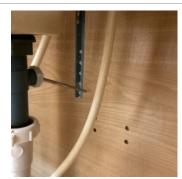

| Items            | Condition    | Comments                                                                       |
|------------------|--------------|--------------------------------------------------------------------------------|
| Shower Door      | Good         |                                                                                |
| Countertop       | Good         |                                                                                |
| Window Coverings | Good         |                                                                                |
| Windows          | Good         |                                                                                |
| Exhaust Fan      | Good         |                                                                                |
| Shower           | Good         |                                                                                |
| Power Points     | Good         |                                                                                |
| Walls            | Good         |                                                                                |
| Sink             | Good         | Drain test- passed                                                             |
| Lights           | Good         |                                                                                |
| Ceiling          | Satisfactory | Few nail pops and drywall tape seam split                                      |
| Faucet           | Satisfactory | Linkage to stop needs fastener- not connected/operational<br>See sink pictures |
| Water Closet     | Good         |                                                                                |
| Cabinets         | Good         |                                                                                |
| Bath             | Good         | Drain test- passed                                                             |
| Towel Rack       | Good         |                                                                                |
| Doors            | Good         |                                                                                |
| Baseboards       | Good         |                                                                                |

#### **Comments**

Items of note: Living room- AC Filter- 20X20X1- Dirty Smoke Alarms older but sounded when tested Kitchen- base cabinet right of stove has collapsed shelf and missing clips to secure Bedroom 1 Bath- Linkage needs fastener for sink drain stopper- currently not functioning- stuck open Laundry- Vent hose looks slightly pinched- please review