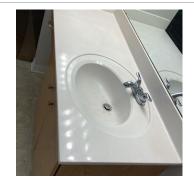

# Bathroom

| Items    | Condition    | Comments                                                 |
|----------|--------------|----------------------------------------------------------|
| Flooring | Satisfactory | Inch tear in vinyl -slight discoloring front left of tub |
| Screens  | Good         |                                                          |
| Mirror   | Good         |                                                          |

| Items            | Condition    | Comments                                                                       |
|------------------|--------------|--------------------------------------------------------------------------------|
| Shower Door      | Good         |                                                                                |
| Countertop       | Good         |                                                                                |
| Window Coverings | Good         |                                                                                |
| Windows          | Good         |                                                                                |
| Exhaust Fan      | Good         |                                                                                |
| Shower           | Good         |                                                                                |
| Power Points     | Good         |                                                                                |
| Walls            | Good         |                                                                                |
| Sink             | Good         | Drain test- passed                                                             |
| Lights           | Good         |                                                                                |
| Ceiling          | Satisfactory | Few nail pops and drywall tape seam split                                      |
| Faucet           | Satisfactory | Linkage to stop needs fastener- not connected/operational<br>See sink pictures |
| Water Closet     | Good         |                                                                                |
| Cabinets         | Good         |                                                                                |
| Bath             | Good         | Drain test- passed                                                             |
| Towel Rack       | Good         |                                                                                |
| Doors            | Good         |                                                                                |
| Baseboards       | Good         |                                                                                |