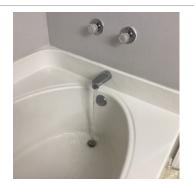

| Items            | Condition    | Comments                                                                       |
|------------------|--------------|--------------------------------------------------------------------------------|
| Shower Door      | Good         |                                                                                |
| Countertop       | Good         |                                                                                |
| Window Coverings | Good         |                                                                                |
| Windows          | Good         |                                                                                |
| Exhaust Fan      | Good         |                                                                                |
| Shower           | Good         |                                                                                |
| Power Points     | Good         |                                                                                |
| Walls            | Good         |                                                                                |
| Sink             | Good         | Drain test- passed                                                             |
| Lights           | Good         |                                                                                |
| Ceiling          | Satisfactory | Few nail pops and drywall tape seam split                                      |
| Faucet           | Satisfactory | Linkage to stop needs fastener- not connected/operational<br>See sink pictures |
| Water Closet     | Good         |                                                                                |
| Cabinets         | Good         |                                                                                |
| Bath             | Good         | Drain test- passed                                                             |
| Towel Rack       | Good         |                                                                                |
| Doors            | Good         |                                                                                |
| Baseboards       | Good         |                                                                                |

#### **Comments**

Items of note: Living room- AC Filter- 20X20X1- Dirty Smoke Alarms older but sounded when tested Kitchen- base cabinet right of stove has collapsed shelf and missing clips to secure Bedroom 1 Bath- Linkage needs fastener for sink drain stopper- currently not functioning- stuck open Laundry- Vent hose looks slightly pinched- please review