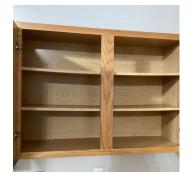

# Kitchen

| Items            | Condition    | Comments                                                      |
|------------------|--------------|---------------------------------------------------------------|
| Doors            | Good         |                                                               |
| Power Points     | Good         |                                                               |
| Cupboards        | Satisfactory | Lower cabinet right of stove has interior shelf missing clips |
| Dishwasher       | Good         | Started normal cycle and drained                              |
| Walls            | Good         |                                                               |
| Refrigerator     | Good         |                                                               |
| Window Coverings | Good         |                                                               |
| Countertops      | Good         |                                                               |
| Flooring         | Good         |                                                               |
| Oven             | Good         |                                                               |
| Ceiling          | Good         |                                                               |
| Stove Top        | Good         |                                                               |
| Windows          | Good         |                                                               |
| Pantry           | Good         |                                                               |
| Garbage Disposal | Good         | Operational and debris free                                   |
| Screens          | Satisfactory | Few tears in screens                                          |
| Lights           | Satisfactory | Ceiling fan bulb near end of life- flickering/low light       |
| Sink/Faucet      | Good         | No leaks visible- drain test: passed                          |

#### **Photos - Kitchen**

Page **9** of **40** 

Page **11** of **40** 

Page **13** of **40** 

#### **Comments**

Items of note: Living room- AC Filter- 20X20X1- Dirty Smoke Alarms older but sounded when tested Kitchen- base cabinet right of stove has collapsed shelf and missing clips to secure Bedroom 1 Bath- Linkage needs fastener for sink drain stopper- currently not functioning- stuck open Laundry- Vent hose looks slightly pinched- please review