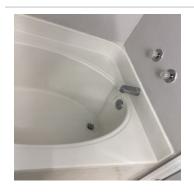

| Items            | Condition    | Comments                                                                       |
|------------------|--------------|--------------------------------------------------------------------------------|
| Shower Door      | Good         |                                                                                |
| Countertop       | Good         |                                                                                |
| Window Coverings | Good         |                                                                                |
| Windows          | Good         |                                                                                |
| Exhaust Fan      | Good         |                                                                                |
| Shower           | Good         |                                                                                |
| Power Points     | Good         |                                                                                |
| Walls            | Good         |                                                                                |
| Sink             | Good         | Drain test- passed                                                             |
| Lights           | Good         |                                                                                |
| Ceiling          | Satisfactory | Few nail pops and drywall tape seam split                                      |
| Faucet           | Satisfactory | Linkage to stop needs fastener- not connected/operational<br>See sink pictures |
| Water Closet     | Good         |                                                                                |
| Cabinets         | Good         |                                                                                |
| Bath             | Good         | Drain test- passed                                                             |
| Towel Rack       | Good         |                                                                                |
| Doors            | Good         |                                                                                |
| Baseboards       | Good         |                                                                                |

#### **Comments**

Items of note: Living room- AC Filter- 20X20X1- Dirty Smoke Alarms older but sounded when tested Kitchen- base cabinet right of stove has collapsed shelf and missing clips to secure Bedroom 1 Bath- Linkage needs fastener for sink drain stopper- currently not functioning- stuck open Laundry- Vent hose looks slightly pinched- please review