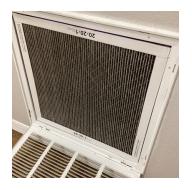

# **Living Room**

| Items        | Condition    | Comments                                                                    |
|--------------|--------------|-----------------------------------------------------------------------------|
| Flooring     | Good         |                                                                             |
| Power Points | Good         |                                                                             |
| Lights       | Good         |                                                                             |
| Ceiling      | Good         |                                                                             |
| Walls        | Satisfactory | Patching and wall markings present on wall directly across from front entry |
| Baseboards   | Good         |                                                                             |

**Photos - Living Room** 

Page **6** of **40** 

#### **Comments**

Items of note: Living room- AC Filter- 20X20X1- Dirty Smoke Alarms older but sounded when tested Kitchen- base cabinet right of stove has collapsed shelf and missing clips to secure Bedroom 1 Bath- Linkage needs fastener for sink drain stopper- currently not functioning- stuck open Laundry- Vent hose looks slightly pinched- please review