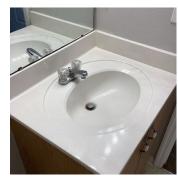

# Bathroom

| Items    | Condition    | Comments                                                 |
|----------|--------------|----------------------------------------------------------|
| Flooring | Satisfactory | Inch tear in vinyl -slight discoloring front left of tub |
| Screens  | Good         |                                                          |
| Mirror   | Good         |                                                          |

| Items            | Condition    | Comments                                                                       |
|------------------|--------------|--------------------------------------------------------------------------------|
| Shower Door      | Good         |                                                                                |
| Countertop       | Good         |                                                                                |
| Window Coverings | Good         |                                                                                |
| Windows          | Good         |                                                                                |
| Exhaust Fan      | Good         |                                                                                |
| Shower           | Good         |                                                                                |
| Power Points     | Good         |                                                                                |
| Walls            | Good         |                                                                                |
| Sink             | Good         | Drain test- passed                                                             |
| Lights           | Good         |                                                                                |
| Ceiling          | Satisfactory | Few nail pops and drywall tape seam split                                      |
| Faucet           | Satisfactory | Linkage to stop needs fastener- not connected/operational<br>See sink pictures |
| Water Closet     | Good         |                                                                                |
| Cabinets         | Good         |                                                                                |
| Bath             | Good         | Drain test- passed                                                             |
| Towel Rack       | Good         |                                                                                |
| Doors            | Good         |                                                                                |
| Baseboards       | Good         |                                                                                |

#### **Photos - Bathroom**

Page **20** of **40** 

Page **22** of **40** 