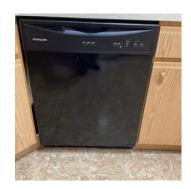

# Kitchen

| Items            | Condition    | Comments                                                      |
|------------------|--------------|---------------------------------------------------------------|
| Doors            | Good         |                                                               |
| Power Points     | Good         |                                                               |
| Cupboards        | Satisfactory | Lower cabinet right of stove has interior shelf missing clips |
| Dishwasher       | Good         | Started normal cycle and drained                              |
| Walls            | Good         |                                                               |
| Refrigerator     | Good         |                                                               |
| Window Coverings | Good         |                                                               |
| Countertops      | Good         |                                                               |
| Flooring         | Good         |                                                               |
| Oven             | Good         |                                                               |
| Ceiling          | Good         |                                                               |
| Stove Top        | Good         |                                                               |
| Windows          | Good         |                                                               |
| Pantry           | Good         |                                                               |
| Garbage Disposal | Good         | Operational and debris free                                   |
| Screens          | Satisfactory | Few tears in screens                                          |
| Lights           | Satisfactory | Ceiling fan bulb near end of life- flickering/low light       |
| Sink/Faucet      | Good         | No leaks visible- drain test: passed                          |