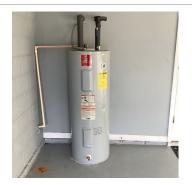

# Garage

| Items              | Condition    | Comments  |
|--------------------|--------------|-----------|
| Ceiling            | Good         |           |
| Power Points       | Good         |           |
| Electrical Panel   | Good         |           |
| Flooring           | Good         |           |
| Irrigation         | Satisfactory | Unplugged |
| Garage Door        | Good         |           |
| HVAC               | Good         |           |
| Water Heater       | Good         |           |
| Lights             | Good         |           |
| Garage Door Opener | Good         |           |
| Items              | Satisfactory |           |