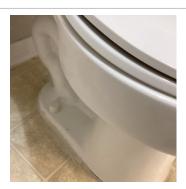

# Bathroom 2

| Items       | Condition    | Comments                       |
|-------------|--------------|--------------------------------|
| Flooring    | Satisfactory | Staining around base of toilet |
| Mirror      | Good         |                                |
| Shower Door | Good         |                                |