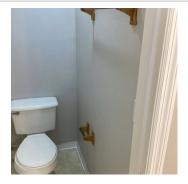

# Bathroom 2

| Items       | Condition    | Comments                       |
|-------------|--------------|--------------------------------|
| Flooring    | Satisfactory | Staining around base of toilet |
| Mirror      | Good         |                                |
| Shower Door | Good         |                                |

| Items        | Condition    | Comments               |
|--------------|--------------|------------------------|
| Countertop   | Good         |                        |
| Exhaust Fan  | Good         |                        |
| Shower       | Good         |                        |
| Power Points | Good         |                        |
| Walls        | Good         |                        |
| Sink         | Good         |                        |
| Lights       | Good         |                        |
| Ceiling      | Good         |                        |
| Faucet       | Good         |                        |
| Cabinets     | Good         |                        |
| Bath         | Satisfactory | Some finishing missing |
| Towel Rack   | Good         |                        |
| Doors        | Good         |                        |
| Baseboards   | Good         |                        |

#### Photos - Bathroom 2

Page **34** of **40** 