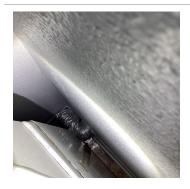

# Laundry

| Items           | Condition    | Comments                                              |
|-----------------|--------------|-------------------------------------------------------|
| Doors           | Good         |                                                       |
| Vent            | Satisfactory | Appears slightly pinched- may need further assessment |
| Walls           | Good         |                                                       |
| Power Points    | Good         |                                                       |
| Ceiling         | Good         |                                                       |
| Dryer           | Good         | Started                                               |
| Flooring        | Good         | Can not assess - W/D in place                         |
| Washing Machine | Good         | No leaks visible                                      |