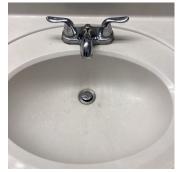

# Bathroom

| Items    | Condition    | Comments                                                 |
|----------|--------------|----------------------------------------------------------|
| Flooring | Satisfactory | Inch tear in vinyl -slight discoloring front left of tub |
| Screens  | Good         |                                                          |
| Mirror   | Good         |                                                          |

| Items            | Condition    | Comments                                                                       |
|------------------|--------------|--------------------------------------------------------------------------------|
| Shower Door      | Good         |                                                                                |
| Countertop       | Good         |                                                                                |
| Window Coverings | Good         |                                                                                |
| Windows          | Good         |                                                                                |
| Exhaust Fan      | Good         |                                                                                |
| Shower           | Good         |                                                                                |
| Power Points     | Good         |                                                                                |
| Walls            | Good         |                                                                                |
| Sink             | Good         | Drain test- passed                                                             |
| Lights           | Good         |                                                                                |
| Ceiling          | Satisfactory | Few nail pops and drywall tape seam split                                      |
| Faucet           | Satisfactory | Linkage to stop needs fastener- not connected/operational<br>See sink pictures |
| Water Closet     | Good         |                                                                                |
| Cabinets         | Good         |                                                                                |
| Bath             | Good         | Drain test- passed                                                             |
| Towel Rack       | Good         |                                                                                |
| Doors            | Good         |                                                                                |
| Baseboards       | Good         |                                                                                |