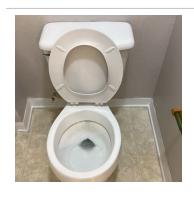

# Bathroom 2

| Items       | Condition    | Comments                       |
|-------------|--------------|--------------------------------|
| Flooring    | Satisfactory | Staining around base of toilet |
| Mirror      | Good         |                                |
| Shower Door | Good         |                                |