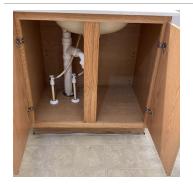

# Bathroom

| Items    | Condition    | Comments                                                 |
|----------|--------------|----------------------------------------------------------|
| Flooring | Satisfactory | Inch tear in vinyl -slight discoloring front left of tub |
| Screens  | Good         |                                                          |
| Mirror   | Good         |                                                          |

| Items            | Condition    | Comments                                                                       |
|------------------|--------------|--------------------------------------------------------------------------------|
| Shower Door      | Good         |                                                                                |
| Countertop       | Good         |                                                                                |
| Window Coverings | Good         |                                                                                |
| Windows          | Good         |                                                                                |
| Exhaust Fan      | Good         |                                                                                |
| Shower           | Good         |                                                                                |
| Power Points     | Good         |                                                                                |
| Walls            | Good         |                                                                                |
| Sink             | Good         | Drain test- passed                                                             |
| Lights           | Good         |                                                                                |
| Ceiling          | Satisfactory | Few nail pops and drywall tape seam split                                      |
| Faucet           | Satisfactory | Linkage to stop needs fastener- not connected/operational<br>See sink pictures |
| Water Closet     | Good         |                                                                                |
| Cabinets         | Good         |                                                                                |
| Bath             | Good         | Drain test- passed                                                             |
| Towel Rack       | Good         |                                                                                |
| Doors            | Good         |                                                                                |
| Baseboards       | Good         |                                                                                |

#### **Photos - Bathroom**

Page **20** of **40** 

Page **22** of **40** 

#### **Comments**

Items of note: Living room- AC Filter- 20X20X1- Dirty Smoke Alarms older but sounded when tested Kitchen- base cabinet right of stove has collapsed shelf and missing clips to secure Bedroom 1 Bath- Linkage needs fastener for sink drain stopper- currently not functioning- stuck open Laundry- Vent hose looks slightly pinched- please review