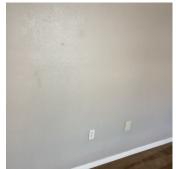

# **Living Room**

| Items        | Condition    | Comments                                                                    |
|--------------|--------------|-----------------------------------------------------------------------------|
| Flooring     | Good         |                                                                             |
| Power Points | Good         |                                                                             |
| Lights       | Good         |                                                                             |
| Ceiling      | Good         |                                                                             |
| Walls        | Satisfactory | Patching and wall markings present on wall directly across from front entry |
| Baseboards   | Good         |                                                                             |

**Photos - Living Room** 

Page **6** of **40** 