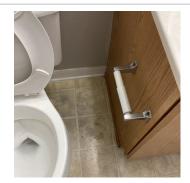

# Bathroom

| Items    | Condition    | Comments                                                 |
|----------|--------------|----------------------------------------------------------|
| Flooring | Satisfactory | Inch tear in vinyl -slight discoloring front left of tub |
| Screens  | Good         |                                                          |
| Mirror   | Good         |                                                          |

| Items            | Condition    | Comments                                                                       |
|------------------|--------------|--------------------------------------------------------------------------------|
| Shower Door      | Good         |                                                                                |
| Countertop       | Good         |                                                                                |
| Window Coverings | Good         |                                                                                |
| Windows          | Good         |                                                                                |
| Exhaust Fan      | Good         |                                                                                |
| Shower           | Good         |                                                                                |
| Power Points     | Good         |                                                                                |
| Walls            | Good         |                                                                                |
| Sink             | Good         | Drain test- passed                                                             |
| Lights           | Good         |                                                                                |
| Ceiling          | Satisfactory | Few nail pops and drywall tape seam split                                      |
| Faucet           | Satisfactory | Linkage to stop needs fastener- not connected/operational<br>See sink pictures |
| Water Closet     | Good         |                                                                                |
| Cabinets         | Good         |                                                                                |
| Bath             | Good         | Drain test- passed                                                             |
| Towel Rack       | Good         |                                                                                |
| Doors            | Good         |                                                                                |
| Baseboards       | Good         |                                                                                |

#### **Photos - Bathroom**

Page **20** of **40** 

Page **22** of **40** 