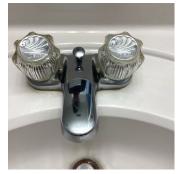

# Bathroom

| Items    | Condition    | Comments                                                 |
|----------|--------------|----------------------------------------------------------|
| Flooring | Satisfactory | Inch tear in vinyl -slight discoloring front left of tub |
| Screens  | Good         |                                                          |
| Mirror   | Good         |                                                          |

| Items            | Condition    | Comments                                                                       |
|------------------|--------------|--------------------------------------------------------------------------------|
| Shower Door      | Good         |                                                                                |
| Countertop       | Good         |                                                                                |
| Window Coverings | Good         |                                                                                |
| Windows          | Good         |                                                                                |
| Exhaust Fan      | Good         |                                                                                |
| Shower           | Good         |                                                                                |
| Power Points     | Good         |                                                                                |
| Walls            | Good         |                                                                                |
| Sink             | Good         | Drain test- passed                                                             |
| Lights           | Good         |                                                                                |
| Ceiling          | Satisfactory | Few nail pops and drywall tape seam split                                      |
| Faucet           | Satisfactory | Linkage to stop needs fastener- not connected/operational<br>See sink pictures |
| Water Closet     | Good         |                                                                                |
| Cabinets         | Good         |                                                                                |
| Bath             | Good         | Drain test- passed                                                             |
| Towel Rack       | Good         |                                                                                |
| Doors            | Good         |                                                                                |
| Baseboards       | Good         |                                                                                |

#### **Photos - Bathroom**

Page **20** of **40** 

Page **22** of **40** 

#### **Comments**

Items of note: Living room- AC Filter- 20X20X1- Dirty Smoke Alarms older but sounded when tested Kitchen- base cabinet right of stove has collapsed shelf and missing clips to secure Bedroom 1 Bath- Linkage needs fastener for sink drain stopper- currently not functioning- stuck open Laundry- Vent hose looks slightly pinched- please review