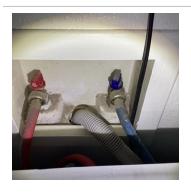

# Laundry

| Items           | Condition    | Comments                                              |
|-----------------|--------------|-------------------------------------------------------|
| Doors           | Good         |                                                       |
| Vent            | Satisfactory | Appears slightly pinched- may need further assessment |
| Walls           | Good         |                                                       |
| Power Points    | Good         |                                                       |
| Ceiling         | Good         |                                                       |
| Dryer           | Good         | Started                                               |
| Flooring        | Good         | Can not assess - W/D in place                         |
| Washing Machine | Good         | No leaks visible                                      |