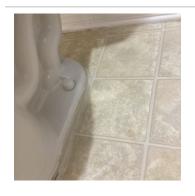

# Bathroom 2

| Items       | Condition    | Comments                       |
|-------------|--------------|--------------------------------|
| Flooring    | Satisfactory | Staining around base of toilet |
| Mirror      | Good         |                                |
| Shower Door | Good         |                                |