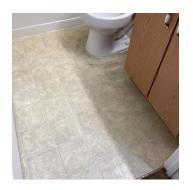

# Bathroom

| Items    | Condition    | Comments                                                 |
|----------|--------------|----------------------------------------------------------|
| Flooring | Satisfactory | Inch tear in vinyl -slight discoloring front left of tub |
| Screens  | Good         |                                                          |
| Mirror   | Good         |                                                          |