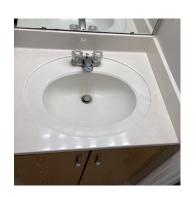

# Bathroom

| Items    | Condition    | Comments                                                 |
|----------|--------------|----------------------------------------------------------|
| Flooring | Satisfactory | Inch tear in vinyl -slight discoloring front left of tub |
| Screens  | Good         |                                                          |
| Mirror   | Good         |                                                          |

| Items            | Condition    | Comments                                                                       |
|------------------|--------------|--------------------------------------------------------------------------------|
| Shower Door      | Good         |                                                                                |
| Countertop       | Good         |                                                                                |
| Window Coverings | Good         |                                                                                |
| Windows          | Good         |                                                                                |
| Exhaust Fan      | Good         |                                                                                |
| Shower           | Good         |                                                                                |
| Power Points     | Good         |                                                                                |
| Walls            | Good         |                                                                                |
| Sink             | Good         | Drain test- passed                                                             |
| Lights           | Good         |                                                                                |
| Ceiling          | Satisfactory | Few nail pops and drywall tape seam split                                      |
| Faucet           | Satisfactory | Linkage to stop needs fastener- not connected/operational<br>See sink pictures |
| Water Closet     | Good         |                                                                                |
| Cabinets         | Good         |                                                                                |
| Bath             | Good         | Drain test- passed                                                             |
| Towel Rack       | Good         |                                                                                |
| Doors            | Good         |                                                                                |
| Baseboards       | Good         |                                                                                |

#### **Photos - Bathroom**

Page **20** of **40** 

Page **22** of **40** 