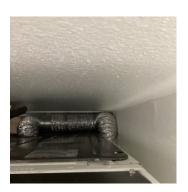

# Laundry

| Items           | Condition    | Comments                                              |
|-----------------|--------------|-------------------------------------------------------|
| Doors           | Good         |                                                       |
| Vent            | Satisfactory | Appears slightly pinched- may need further assessment |
| Walls           | Good         |                                                       |
| Power Points    | Good         |                                                       |
| Ceiling         | Good         |                                                       |
| Dryer           | Good         | Started                                               |
| Flooring        | Good         | Can not assess - W/D in place                         |
| Washing Machine | Good         | No leaks visible                                      |

## **Photos - Laundry**

#### **Comments**

Items of note: Living room- AC Filter- 20X20X1- Dirty Smoke Alarms older but sounded when tested Kitchen- base cabinet right of stove has collapsed shelf and missing clips to secure Bedroom 1 Bath- Linkage needs fastener for sink drain stopper- currently not functioning- stuck open Laundry- Vent hose looks slightly pinched- please review