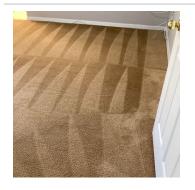

# Bedroom

| Items            | Condition    | Comments                                      |
|------------------|--------------|-----------------------------------------------|
| Baseboards       | Good         |                                               |
| Windows          | Good         |                                               |
| Window Coverings | Good         |                                               |
| Walls            | Good         |                                               |
| Doors            | Satisfactory | Dime sized door lock wall damage-no door stop |
| Ceiling          | Good         |                                               |
| Closet           | Good         |                                               |
| Power Points     | Good         |                                               |
| Screens          | Satisfactory | Slightly bent frame                           |
| Flooring         | Good         | Carpet recently cleaned                       |
| Lights           | Good         | 1/4 light option on fan                       |

#### **Photos - Bedroom**

Page **17** of **40** 