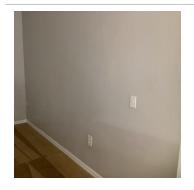

# **Living Room**

| Items        | Condition    | Comments                                                                    |
|--------------|--------------|-----------------------------------------------------------------------------|
| Flooring     | Good         |                                                                             |
| Power Points | Good         |                                                                             |
| Lights       | Good         |                                                                             |
| Ceiling      | Good         |                                                                             |
| Walls        | Satisfactory | Patching and wall markings present on wall directly across from front entry |
| Baseboards   | Good         |                                                                             |