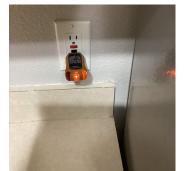

# Bathroom

| Items    | Condition    | Comments                                                 |
|----------|--------------|----------------------------------------------------------|
| Flooring | Satisfactory | Inch tear in vinyl -slight discoloring front left of tub |
| Screens  | Good         |                                                          |
| Mirror   | Good         |                                                          |

| Items            | Condition    | Comments                                                                       |
|------------------|--------------|--------------------------------------------------------------------------------|
| Shower Door      | Good         |                                                                                |
| Countertop       | Good         |                                                                                |
| Window Coverings | Good         |                                                                                |
| Windows          | Good         |                                                                                |
| Exhaust Fan      | Good         |                                                                                |
| Shower           | Good         |                                                                                |
| Power Points     | Good         |                                                                                |
| Walls            | Good         |                                                                                |
| Sink             | Good         | Drain test- passed                                                             |
| Lights           | Good         |                                                                                |
| Ceiling          | Satisfactory | Few nail pops and drywall tape seam split                                      |
| Faucet           | Satisfactory | Linkage to stop needs fastener- not connected/operational<br>See sink pictures |
| Water Closet     | Good         |                                                                                |
| Cabinets         | Good         |                                                                                |
| Bath             | Good         | Drain test- passed                                                             |
| Towel Rack       | Good         |                                                                                |
| Doors            | Good         |                                                                                |
| Baseboards       | Good         |                                                                                |

#### **Photos - Bathroom**

Page **20** of **40** 

Page **22** of **40** 