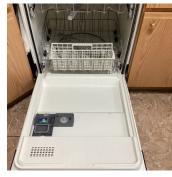

# Kitchen

| Items            | Condition    | Comments                                                      |
|------------------|--------------|---------------------------------------------------------------|
| Doors            | Good         |                                                               |
| Power Points     | Good         |                                                               |
| Cupboards        | Satisfactory | Lower cabinet right of stove has interior shelf missing clips |
| Dishwasher       | Good         | Started normal cycle and drained                              |
| Walls            | Good         |                                                               |
| Refrigerator     | Good         |                                                               |
| Window Coverings | Good         |                                                               |
| Countertops      | Good         |                                                               |
| Flooring         | Good         |                                                               |
| Oven             | Good         |                                                               |
| Ceiling          | Good         |                                                               |
| Stove Top        | Good         |                                                               |
| Windows          | Good         |                                                               |
| Pantry           | Good         |                                                               |
| Garbage Disposal | Good         | Operational and debris free                                   |
| Screens          | Satisfactory | Few tears in screens                                          |
| Lights           | Satisfactory | Ceiling fan bulb near end of life- flickering/low light       |
| Sink/Faucet      | Good         | No leaks visible- drain test: passed                          |