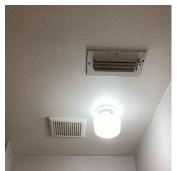

| Items            | Condition    | Comments                                                                       |
|------------------|--------------|--------------------------------------------------------------------------------|
| Shower Door      | Good         |                                                                                |
| Countertop       | Good         |                                                                                |
| Window Coverings | Good         |                                                                                |
| Windows          | Good         |                                                                                |
| Exhaust Fan      | Good         |                                                                                |
| Shower           | Good         |                                                                                |
| Power Points     | Good         |                                                                                |
| Walls            | Good         |                                                                                |
| Sink             | Good         | Drain test- passed                                                             |
| Lights           | Good         |                                                                                |
| Ceiling          | Satisfactory | Few nail pops and drywall tape seam split                                      |
| Faucet           | Satisfactory | Linkage to stop needs fastener- not connected/operational<br>See sink pictures |
| Water Closet     | Good         |                                                                                |
| Cabinets         | Good         |                                                                                |
| Bath             | Good         | Drain test- passed                                                             |
| Towel Rack       | Good         |                                                                                |
| Doors            | Good         |                                                                                |
| Baseboards       | Good         |                                                                                |

# Laundry

| Items           | Condition    | Comments                                              |
|-----------------|--------------|-------------------------------------------------------|
| Doors           | Good         |                                                       |
| Vent            | Satisfactory | Appears slightly pinched- may need further assessment |
| Walls           | Good         |                                                       |
| Power Points    | Good         |                                                       |
| Ceiling         | Good         |                                                       |
| Dryer           | Good         | Started                                               |
| Flooring        | Good         | Can not assess - W/D in place                         |
| Washing Machine | Good         | No leaks visible                                      |