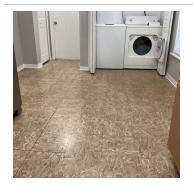

# Laundry

| Items           | Condition    | Comments                                              |
|-----------------|--------------|-------------------------------------------------------|
| Doors           | Good         |                                                       |
| Vent            | Satisfactory | Appears slightly pinched- may need further assessment |
| Walls           | Good         |                                                       |
| Power Points    | Good         |                                                       |
| Ceiling         | Good         |                                                       |
| Dryer           | Good         | Started                                               |
| Flooring        | Good         | Can not assess - W/D in place                         |
| Washing Machine | Good         | No leaks visible                                      |

## **Photos - Laundry**