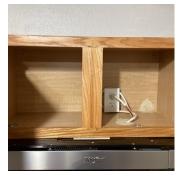

# Kitchen

| Items            | Condition    | Comments                                                      |
|------------------|--------------|---------------------------------------------------------------|
| Doors            | Good         |                                                               |
| Power Points     | Good         |                                                               |
| Cupboards        | Satisfactory | Lower cabinet right of stove has interior shelf missing clips |
| Dishwasher       | Good         | Started normal cycle and drained                              |
| Walls            | Good         |                                                               |
| Refrigerator     | Good         |                                                               |
| Window Coverings | Good         |                                                               |
| Countertops      | Good         |                                                               |
| Flooring         | Good         |                                                               |
| Oven             | Good         |                                                               |
| Ceiling          | Good         |                                                               |
| Stove Top        | Good         |                                                               |
| Windows          | Good         |                                                               |
| Pantry           | Good         |                                                               |
| Garbage Disposal | Good         | Operational and debris free                                   |
| Screens          | Satisfactory | Few tears in screens                                          |
| Lights           | Satisfactory | Ceiling fan bulb near end of life- flickering/low light       |
| Sink/Faucet      | Good         | No leaks visible- drain test: passed                          |

#### **Photos - Kitchen**

Page **9** of **40** 

Page **11** of **40** 

Page **13** of **40** 

#### **Comments**

Items of note: Living room- AC Filter- 20X20X1- Dirty Smoke Alarms older but sounded when tested Kitchen- base cabinet right of stove has collapsed shelf and missing clips to secure Bedroom 1 Bath- Linkage needs fastener for sink drain stopper- currently not functioning- stuck open Laundry- Vent hose looks slightly pinched- please review