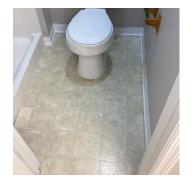

# Bathroom

| Items    | Condition    | Comments                                                 |
|----------|--------------|----------------------------------------------------------|
| Flooring | Satisfactory | Inch tear in vinyl -slight discoloring front left of tub |
| Screens  | Good         |                                                          |
| Mirror   | Good         |                                                          |

#### **Photos - Bathroom**

Page **20** of **40** 

Page **22** of **40** 