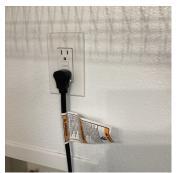

# **Living Room**

| Items        | Condition    | Comments                                                                    |
|--------------|--------------|-----------------------------------------------------------------------------|
| Flooring     | Good         |                                                                             |
| Power Points | Good         |                                                                             |
| Lights       | Good         |                                                                             |
| Ceiling      | Good         |                                                                             |
| Walls        | Satisfactory | Patching and wall markings present on wall directly across from front entry |
| Baseboards   | Good         |                                                                             |

**Photos - Living Room** 

Page **6** of **40** 