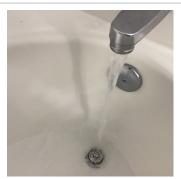

# Bathroom

| Items    | Condition    | Comments                                                 |
|----------|--------------|----------------------------------------------------------|
| Flooring | Satisfactory | Inch tear in vinyl -slight discoloring front left of tub |
| Screens  | Good         |                                                          |
| Mirror   | Good         |                                                          |

| Items            | Condition    | Comments                                                                       |
|------------------|--------------|--------------------------------------------------------------------------------|
| Shower Door      | Good         |                                                                                |
| Countertop       | Good         |                                                                                |
| Window Coverings | Good         |                                                                                |
| Windows          | Good         |                                                                                |
| Exhaust Fan      | Good         |                                                                                |
| Shower           | Good         |                                                                                |
| Power Points     | Good         |                                                                                |
| Walls            | Good         |                                                                                |
| Sink             | Good         | Drain test- passed                                                             |
| Lights           | Good         |                                                                                |
| Ceiling          | Satisfactory | Few nail pops and drywall tape seam split                                      |
| Faucet           | Satisfactory | Linkage to stop needs fastener- not connected/operational<br>See sink pictures |
| Water Closet     | Good         |                                                                                |
| Cabinets         | Good         |                                                                                |
| Bath             | Good         | Drain test- passed                                                             |
| Towel Rack       | Good         |                                                                                |
| Doors            | Good         |                                                                                |
| Baseboards       | Good         |                                                                                |