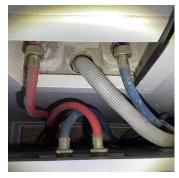

# Laundry

| Items           | Condition    | Comments                                              |
|-----------------|--------------|-------------------------------------------------------|
| Doors           | Good         |                                                       |
| Vent            | Satisfactory | Appears slightly pinched- may need further assessment |
| Walls           | Good         |                                                       |
| Power Points    | Good         |                                                       |
| Ceiling         | Good         |                                                       |
| Dryer           | Good         | Started                                               |
| Flooring        | Good         | Can not assess - W/D in place                         |
| Washing Machine | Good         | No leaks visible                                      |