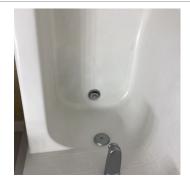

# Bathroom

| Items    | Condition    | Comments                                                 |
|----------|--------------|----------------------------------------------------------|
| Flooring | Satisfactory | Inch tear in vinyl -slight discoloring front left of tub |
| Screens  | Good         |                                                          |
| Mirror   | Good         |                                                          |

| Items            | Condition    | Comments                                                                       |
|------------------|--------------|--------------------------------------------------------------------------------|
| Shower Door      | Good         |                                                                                |
| Countertop       | Good         |                                                                                |
| Window Coverings | Good         |                                                                                |
| Windows          | Good         |                                                                                |
| Exhaust Fan      | Good         |                                                                                |
| Shower           | Good         |                                                                                |
| Power Points     | Good         |                                                                                |
| Walls            | Good         |                                                                                |
| Sink             | Good         | Drain test- passed                                                             |
| Lights           | Good         |                                                                                |
| Ceiling          | Satisfactory | Few nail pops and drywall tape seam split                                      |
| Faucet           | Satisfactory | Linkage to stop needs fastener- not connected/operational<br>See sink pictures |
| Water Closet     | Good         |                                                                                |
| Cabinets         | Good         |                                                                                |
| Bath             | Good         | Drain test- passed                                                             |
| Towel Rack       | Good         |                                                                                |
| Doors            | Good         |                                                                                |
| Baseboards       | Good         |                                                                                |