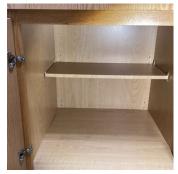

# Kitchen

| Items            | Condition    | Comments                                                      |
|------------------|--------------|---------------------------------------------------------------|
| Doors            | Good         |                                                               |
| Power Points     | Good         |                                                               |
| Cupboards        | Satisfactory | Lower cabinet right of stove has interior shelf missing clips |
| Dishwasher       | Good         | Started normal cycle and drained                              |
| Walls            | Good         |                                                               |
| Refrigerator     | Good         |                                                               |
| Window Coverings | Good         |                                                               |
| Countertops      | Good         |                                                               |
| Flooring         | Good         |                                                               |
| Oven             | Good         |                                                               |
| Ceiling          | Good         |                                                               |
| Stove Top        | Good         |                                                               |
| Windows          | Good         |                                                               |
| Pantry           | Good         |                                                               |
| Garbage Disposal | Good         | Operational and debris free                                   |
| Screens          | Satisfactory | Few tears in screens                                          |
| Lights           | Satisfactory | Ceiling fan bulb near end of life- flickering/low light       |
| Sink/Faucet      | Good         | No leaks visible- drain test: passed                          |

#### **Comments**

Items of note: Living room- AC Filter- 20X20X1- Dirty Smoke Alarms older but sounded when tested Kitchen- base cabinet right of stove has collapsed shelf and missing clips to secure Bedroom 1 Bath- Linkage needs fastener for sink drain stopper- currently not functioning- stuck open Laundry- Vent hose looks slightly pinched- please review