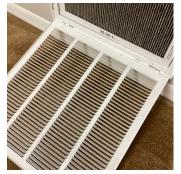

# **Living Room**

| Items        | Condition    | Comments                                                                    |
|--------------|--------------|-----------------------------------------------------------------------------|
| Flooring     | Good         |                                                                             |
| Power Points | Good         |                                                                             |
| Lights       | Good         |                                                                             |
| Ceiling      | Good         |                                                                             |
| Walls        | Satisfactory | Patching and wall markings present on wall directly across from front entry |
| Baseboards   | Good         |                                                                             |

**Photos - Living Room** 

Page **6** of **40** 

#### **Comments**

Items of note: Living room- AC Filter- 20X20X1- Dirty Smoke Alarms older but sounded when tested Kitchen- base cabinet right of stove has collapsed shelf and missing clips to secure Bedroom 1 Bath- Linkage needs fastener for sink drain stopper- currently not functioning- stuck open Laundry- Vent hose looks slightly pinched- please review