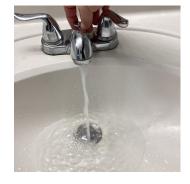

| Items            | Condition    | Comments                                                                       |
|------------------|--------------|--------------------------------------------------------------------------------|
| Shower Door      | Good         |                                                                                |
| Countertop       | Good         |                                                                                |
| Window Coverings | Good         |                                                                                |
| Windows          | Good         |                                                                                |
| Exhaust Fan      | Good         |                                                                                |
| Shower           | Good         |                                                                                |
| Power Points     | Good         |                                                                                |
| Walls            | Good         |                                                                                |
| Sink             | Good         | Drain test- passed                                                             |
| Lights           | Good         |                                                                                |
| Ceiling          | Satisfactory | Few nail pops and drywall tape seam split                                      |
| Faucet           | Satisfactory | Linkage to stop needs fastener- not connected/operational<br>See sink pictures |
| Water Closet     | Good         |                                                                                |
| Cabinets         | Good         |                                                                                |
| Bath             | Good         | Drain test- passed                                                             |
| Towel Rack       | Good         |                                                                                |
| Doors            | Good         |                                                                                |
| Baseboards       | Good         |                                                                                |