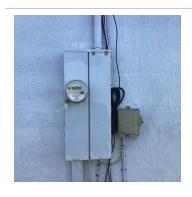

#### **Exterior**

| Items          | Condition    | Comments                               |
|----------------|--------------|----------------------------------------|
| Garbage Bin    | Good         |                                        |
| Lawn           | Good         |                                        |
| Exterior       | Good         |                                        |
| Fences         | Good         |                                        |
| Satellite      | Satisfactory | Wires hanging out of soffit- Cable/Sat |
| Driveways      | Good         |                                        |
| Screened patio | Good         |                                        |