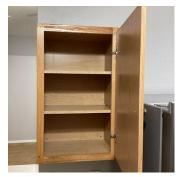

# Kitchen

| Items            | Condition    | Comments                                                      |
|------------------|--------------|---------------------------------------------------------------|
| Doors            | Good         |                                                               |
| Power Points     | Good         |                                                               |
| Cupboards        | Satisfactory | Lower cabinet right of stove has interior shelf missing clips |
| Dishwasher       | Good         | Started normal cycle and drained                              |
| Walls            | Good         |                                                               |
| Refrigerator     | Good         |                                                               |
| Window Coverings | Good         |                                                               |
| Countertops      | Good         |                                                               |
| Flooring         | Good         |                                                               |
| Oven             | Good         |                                                               |
| Ceiling          | Good         |                                                               |
| Stove Top        | Good         |                                                               |
| Windows          | Good         |                                                               |
| Pantry           | Good         |                                                               |
| Garbage Disposal | Good         | Operational and debris free                                   |
| Screens          | Satisfactory | Few tears in screens                                          |
| Lights           | Satisfactory | Ceiling fan bulb near end of life- flickering/low light       |
| Sink/Faucet      | Good         | No leaks visible- drain test: passed                          |

#### **Photos - Kitchen**

Page **9** of **40** 

Page **11** of **40** 

Page **13** of **40** 

#### **Comments**

Items of note: Living room- AC Filter- 20X20X1- Dirty Smoke Alarms older but sounded when tested Kitchen- base cabinet right of stove has collapsed shelf and missing clips to secure Bedroom 1 Bath- Linkage needs fastener for sink drain stopper- currently not functioning- stuck open Laundry- Vent hose looks slightly pinched- please review