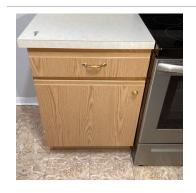

# Kitchen

| Items            | Condition    | Comments                                                      |
|------------------|--------------|---------------------------------------------------------------|
| Doors            | Good         |                                                               |
| Power Points     | Good         |                                                               |
| Cupboards        | Satisfactory | Lower cabinet right of stove has interior shelf missing clips |
| Dishwasher       | Good         | Started normal cycle and drained                              |
| Walls            | Good         |                                                               |
| Refrigerator     | Good         |                                                               |
| Window Coverings | Good         |                                                               |
| Countertops      | Good         |                                                               |
| Flooring         | Good         |                                                               |
| Oven             | Good         |                                                               |
| Ceiling          | Good         |                                                               |
| Stove Top        | Good         |                                                               |
| Windows          | Good         |                                                               |
| Pantry           | Good         |                                                               |
| Garbage Disposal | Good         | Operational and debris free                                   |
| Screens          | Satisfactory | Few tears in screens                                          |
| Lights           | Satisfactory | Ceiling fan bulb near end of life- flickering/low light       |
| Sink/Faucet      | Good         | No leaks visible- drain test: passed                          |