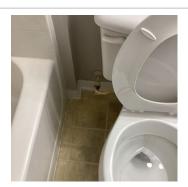

# Bathroom 2

| Items       | Condition    | Comments                       |
|-------------|--------------|--------------------------------|
| Flooring    | Satisfactory | Staining around base of toilet |
| Mirror      | Good         |                                |
| Shower Door | Good         |                                |

| Items        | Condition    | Comments               |
|--------------|--------------|------------------------|
| Countertop   | Good         |                        |
| Exhaust Fan  | Good         |                        |
| Shower       | Good         |                        |
| Power Points | Good         |                        |
| Walls        | Good         |                        |
| Sink         | Good         |                        |
| Lights       | Good         |                        |
| Ceiling      | Good         |                        |
| Faucet       | Good         |                        |
| Cabinets     | Good         |                        |
| Bath         | Satisfactory | Some finishing missing |
| Towel Rack   | Good         |                        |
| Doors        | Good         |                        |
| Baseboards   | Good         |                        |

#### Photos - Bathroom 2

Page **34** of **40** 