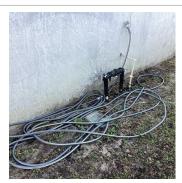

#### **Exterior**

| Items          | Condition    | Comments                               |
|----------------|--------------|----------------------------------------|
| Garbage Bin    | Good         |                                        |
| Lawn           | Good         |                                        |
| Exterior       | Good         |                                        |
| Fences         | Good         |                                        |
| Satellite      | Satisfactory | Wires hanging out of soffit- Cable/Sat |
| Driveways      | Good         |                                        |
| Screened patio | Good         |                                        |