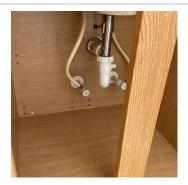

# Bathroom

| Items    | Condition    | Comments                                                 |
|----------|--------------|----------------------------------------------------------|
| Flooring | Satisfactory | Inch tear in vinyl -slight discoloring front left of tub |
| Screens  | Good         |                                                          |
| Mirror   | Good         |                                                          |

| Items            | Condition    | Comments                                                                       |
|------------------|--------------|--------------------------------------------------------------------------------|
| Shower Door      | Good         |                                                                                |
| Countertop       | Good         |                                                                                |
| Window Coverings | Good         |                                                                                |
| Windows          | Good         |                                                                                |
| Exhaust Fan      | Good         |                                                                                |
| Shower           | Good         |                                                                                |
| Power Points     | Good         |                                                                                |
| Walls            | Good         |                                                                                |
| Sink             | Good         | Drain test- passed                                                             |
| Lights           | Good         |                                                                                |
| Ceiling          | Satisfactory | Few nail pops and drywall tape seam split                                      |
| Faucet           | Satisfactory | Linkage to stop needs fastener- not connected/operational<br>See sink pictures |
| Water Closet     | Good         |                                                                                |
| Cabinets         | Good         |                                                                                |
| Bath             | Good         | Drain test- passed                                                             |
| Towel Rack       | Good         |                                                                                |
| Doors            | Good         |                                                                                |
| Baseboards       | Good         |                                                                                |

#### **Photos - Bathroom**

Page **20** of **40** 

Page **22** of **40** 

#### **Comments**

Items of note: Living room- AC Filter- 20X20X1- Dirty Smoke Alarms older but sounded when tested Kitchen- base cabinet right of stove has collapsed shelf and missing clips to secure Bedroom 1 Bath- Linkage needs fastener for sink drain stopper- currently not functioning- stuck open Laundry- Vent hose looks slightly pinched- please review