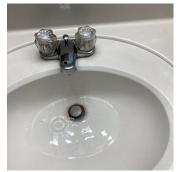

# Bathroom

| Items    | Condition    | Comments                                                 |
|----------|--------------|----------------------------------------------------------|
| Flooring | Satisfactory | Inch tear in vinyl -slight discoloring front left of tub |
| Screens  | Good         |                                                          |
| Mirror   | Good         |                                                          |

| Items            | Condition    | Comments                                                                       |
|------------------|--------------|--------------------------------------------------------------------------------|
| Shower Door      | Good         |                                                                                |
| Countertop       | Good         |                                                                                |
| Window Coverings | Good         |                                                                                |
| Windows          | Good         |                                                                                |
| Exhaust Fan      | Good         |                                                                                |
| Shower           | Good         |                                                                                |
| Power Points     | Good         |                                                                                |
| Walls            | Good         |                                                                                |
| Sink             | Good         | Drain test- passed                                                             |
| Lights           | Good         |                                                                                |
| Ceiling          | Satisfactory | Few nail pops and drywall tape seam split                                      |
| Faucet           | Satisfactory | Linkage to stop needs fastener- not connected/operational<br>See sink pictures |
| Water Closet     | Good         |                                                                                |
| Cabinets         | Good         |                                                                                |
| Bath             | Good         | Drain test- passed                                                             |
| Towel Rack       | Good         |                                                                                |
| Doors            | Good         |                                                                                |
| Baseboards       | Good         |                                                                                |

#### **Photos - Bathroom**

Page **20** of **40** 

Page **22** of **40** 