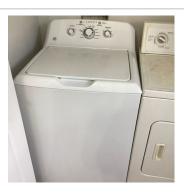

# Laundry

| Items           | Condition    | Comments                                              |
|-----------------|--------------|-------------------------------------------------------|
| Doors           | Good         |                                                       |
| Vent            | Satisfactory | Appears slightly pinched- may need further assessment |
| Walls           | Good         |                                                       |
| Power Points    | Good         |                                                       |
| Ceiling         | Good         |                                                       |
| Dryer           | Good         | Started                                               |
| Flooring        | Good         | Can not assess - W/D in place                         |
| Washing Machine | Good         | No leaks visible                                      |