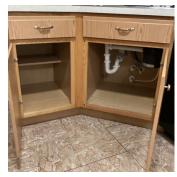

# Kitchen

| Items            | Condition    | Comments                                                      |
|------------------|--------------|---------------------------------------------------------------|
| Doors            | Good         |                                                               |
| Power Points     | Good         |                                                               |
| Cupboards        | Satisfactory | Lower cabinet right of stove has interior shelf missing clips |
| Dishwasher       | Good         | Started normal cycle and drained                              |
| Walls            | Good         |                                                               |
| Refrigerator     | Good         |                                                               |
| Window Coverings | Good         |                                                               |
| Countertops      | Good         |                                                               |
| Flooring         | Good         |                                                               |
| Oven             | Good         |                                                               |
| Ceiling          | Good         |                                                               |
| Stove Top        | Good         |                                                               |
| Windows          | Good         |                                                               |
| Pantry           | Good         |                                                               |
| Garbage Disposal | Good         | Operational and debris free                                   |
| Screens          | Satisfactory | Few tears in screens                                          |
| Lights           | Satisfactory | Ceiling fan bulb near end of life- flickering/low light       |
| Sink/Faucet      | Good         | No leaks visible- drain test: passed                          |

#### **Comments**

Items of note: Living room- AC Filter- 20X20X1- Dirty Smoke Alarms older but sounded when tested Kitchen- base cabinet right of stove has collapsed shelf and missing clips to secure Bedroom 1 Bath- Linkage needs fastener for sink drain stopper- currently not functioning- stuck open Laundry- Vent hose looks slightly pinched- please review