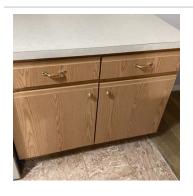

# Kitchen

| Items            | Condition    | Comments                                                      |
|------------------|--------------|---------------------------------------------------------------|
| Doors            | Good         |                                                               |
| Power Points     | Good         |                                                               |
| Cupboards        | Satisfactory | Lower cabinet right of stove has interior shelf missing clips |
| Dishwasher       | Good         | Started normal cycle and drained                              |
| Walls            | Good         |                                                               |
| Refrigerator     | Good         |                                                               |
| Window Coverings | Good         |                                                               |
| Countertops      | Good         |                                                               |
| Flooring         | Good         |                                                               |
| Oven             | Good         |                                                               |
| Ceiling          | Good         |                                                               |
| Stove Top        | Good         |                                                               |
| Windows          | Good         |                                                               |
| Pantry           | Good         |                                                               |
| Garbage Disposal | Good         | Operational and debris free                                   |
| Screens          | Satisfactory | Few tears in screens                                          |
| Lights           | Satisfactory | Ceiling fan bulb near end of life- flickering/low light       |
| Sink/Faucet      | Good         | No leaks visible- drain test: passed                          |

#### **Comments**

Items of note: Living room- AC Filter- 20X20X1- Dirty Smoke Alarms older but sounded when tested Kitchen- base cabinet right of stove has collapsed shelf and missing clips to secure Bedroom 1 Bath- Linkage needs fastener for sink drain stopper- currently not functioning- stuck open Laundry- Vent hose looks slightly pinched- please review