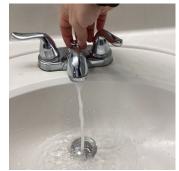

| Items            | Condition    | Comments                                                                       |
|------------------|--------------|--------------------------------------------------------------------------------|
| Shower Door      | Good         |                                                                                |
| Countertop       | Good         |                                                                                |
| Window Coverings | Good         |                                                                                |
| Windows          | Good         |                                                                                |
| Exhaust Fan      | Good         |                                                                                |
| Shower           | Good         |                                                                                |
| Power Points     | Good         |                                                                                |
| Walls            | Good         |                                                                                |
| Sink             | Good         | Drain test- passed                                                             |
| Lights           | Good         |                                                                                |
| Ceiling          | Satisfactory | Few nail pops and drywall tape seam split                                      |
| Faucet           | Satisfactory | Linkage to stop needs fastener- not connected/operational<br>See sink pictures |
| Water Closet     | Good         |                                                                                |
| Cabinets         | Good         |                                                                                |
| Bath             | Good         | Drain test- passed                                                             |
| Towel Rack       | Good         |                                                                                |
| Doors            | Good         |                                                                                |
| Baseboards       | Good         |                                                                                |