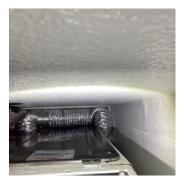

# Laundry

| Items           | Condition    | Comments                                              |
|-----------------|--------------|-------------------------------------------------------|
| Doors           | Good         |                                                       |
| Vent            | Satisfactory | Appears slightly pinched- may need further assessment |
| Walls           | Good         |                                                       |
| Power Points    | Good         |                                                       |
| Ceiling         | Good         |                                                       |
| Dryer           | Good         | Started                                               |
| Flooring        | Good         | Can not assess - W/D in place                         |
| Washing Machine | Good         | No leaks visible                                      |