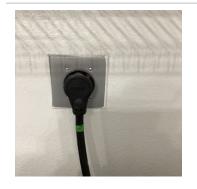

# **Living Room**

| Items        | Condition    | Comments                                                                    |
|--------------|--------------|-----------------------------------------------------------------------------|
| Flooring     | Good         |                                                                             |
| Power Points | Good         |                                                                             |
| Lights       | Good         |                                                                             |
| Ceiling      | Good         |                                                                             |
| Walls        | Satisfactory | Patching and wall markings present on wall directly across from front entry |
| Baseboards   | Good         |                                                                             |

**Photos - Living Room** 

Page **6** of **40** 