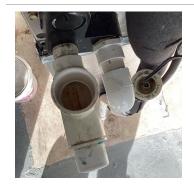

| Items            | Condition    | Comments                                                                       |
|------------------|--------------|--------------------------------------------------------------------------------|
| Shower Door      | Good         |                                                                                |
| Countertop       | Good         |                                                                                |
| Window Coverings | Good         |                                                                                |
| Windows          | Good         |                                                                                |
| Exhaust Fan      | Good         |                                                                                |
| Shower           | Good         |                                                                                |
| Power Points     | Good         |                                                                                |
| Walls            | Good         |                                                                                |
| Sink             | Good         | Drain test- passed                                                             |
| Lights           | Good         |                                                                                |
| Ceiling          | Satisfactory | Few nail pops and drywall tape seam split                                      |
| Faucet           | Satisfactory | Linkage to stop needs fastener- not connected/operational<br>See sink pictures |
| Water Closet     | Good         |                                                                                |
| Cabinets         | Good         |                                                                                |
| Bath             | Good         | Drain test- passed                                                             |
| Towel Rack       | Good         |                                                                                |
| Doors            | Good         |                                                                                |
| Baseboards       | Good         |                                                                                |

#### **Comments**

Items of note: Living room- AC Filter- 20X20X1- Dirty Smoke Alarms older but sounded when tested Kitchen- base cabinet right of stove has collapsed shelf and missing clips to secure Bedroom 1 Bath- Linkage needs fastener for sink drain stopper- currently not functioning- stuck open Laundry- Vent hose looks slightly pinched- please review