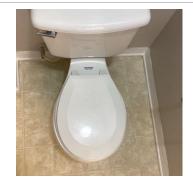

# Bathroom

| Items    | Condition    | Comments                                                 |
|----------|--------------|----------------------------------------------------------|
| Flooring | Satisfactory | Inch tear in vinyl -slight discoloring front left of tub |
| Screens  | Good         |                                                          |
| Mirror   | Good         |                                                          |

| Items            | Condition    | Comments                                                                       |
|------------------|--------------|--------------------------------------------------------------------------------|
| Shower Door      | Good         |                                                                                |
| Countertop       | Good         |                                                                                |
| Window Coverings | Good         |                                                                                |
| Windows          | Good         |                                                                                |
| Exhaust Fan      | Good         |                                                                                |
| Shower           | Good         |                                                                                |
| Power Points     | Good         |                                                                                |
| Walls            | Good         |                                                                                |
| Sink             | Good         | Drain test- passed                                                             |
| Lights           | Good         |                                                                                |
| Ceiling          | Satisfactory | Few nail pops and drywall tape seam split                                      |
| Faucet           | Satisfactory | Linkage to stop needs fastener- not connected/operational<br>See sink pictures |
| Water Closet     | Good         |                                                                                |
| Cabinets         | Good         |                                                                                |
| Bath             | Good         | Drain test- passed                                                             |
| Towel Rack       | Good         |                                                                                |
| Doors            | Good         |                                                                                |
| Baseboards       | Good         |                                                                                |