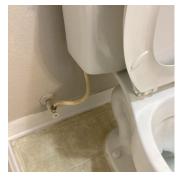

# Bathroom

| Items    | Condition    | Comments                                                 |
|----------|--------------|----------------------------------------------------------|
| Flooring | Satisfactory | Inch tear in vinyl -slight discoloring front left of tub |
| Screens  | Good         |                                                          |
| Mirror   | Good         |                                                          |

| Items            | Condition    | Comments                                                                       |
|------------------|--------------|--------------------------------------------------------------------------------|
| Shower Door      | Good         |                                                                                |
| Countertop       | Good         |                                                                                |
| Window Coverings | Good         |                                                                                |
| Windows          | Good         |                                                                                |
| Exhaust Fan      | Good         |                                                                                |
| Shower           | Good         |                                                                                |
| Power Points     | Good         |                                                                                |
| Walls            | Good         |                                                                                |
| Sink             | Good         | Drain test- passed                                                             |
| Lights           | Good         |                                                                                |
| Ceiling          | Satisfactory | Few nail pops and drywall tape seam split                                      |
| Faucet           | Satisfactory | Linkage to stop needs fastener- not connected/operational<br>See sink pictures |
| Water Closet     | Good         |                                                                                |
| Cabinets         | Good         |                                                                                |
| Bath             | Good         | Drain test- passed                                                             |
| Towel Rack       | Good         |                                                                                |
| Doors            | Good         |                                                                                |
| Baseboards       | Good         |                                                                                |