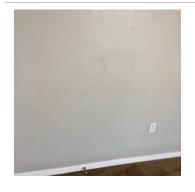

# **Living Room**

| Items        | Condition    | Comments                                                                    |
|--------------|--------------|-----------------------------------------------------------------------------|
| Flooring     | Good         |                                                                             |
| Power Points | Good         |                                                                             |
| Lights       | Good         |                                                                             |
| Ceiling      | Good         |                                                                             |
| Walls        | Satisfactory | Patching and wall markings present on wall directly across from front entry |
| Baseboards   | Good         |                                                                             |

**Photos - Living Room** 

Page **6** of **40** 