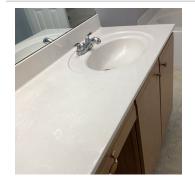

# Bathroom 2

| Items       | Condition    | Comments                       |
|-------------|--------------|--------------------------------|
| Flooring    | Satisfactory | Staining around base of toilet |
| Mirror      | Good         |                                |
| Shower Door | Good         |                                |

| Items        | Condition    | Comments               |
|--------------|--------------|------------------------|
| Countertop   | Good         |                        |
| Exhaust Fan  | Good         |                        |
| Shower       | Good         |                        |
| Power Points | Good         |                        |
| Walls        | Good         |                        |
| Sink         | Good         |                        |
| Lights       | Good         |                        |
| Ceiling      | Good         |                        |
| Faucet       | Good         |                        |
| Cabinets     | Good         |                        |
| Bath         | Satisfactory | Some finishing missing |
| Towel Rack   | Good         |                        |
| Doors        | Good         |                        |
| Baseboards   | Good         |                        |