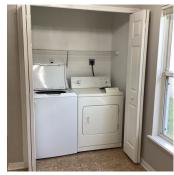

# Laundry

| Items           | Condition    | Comments                                              |
|-----------------|--------------|-------------------------------------------------------|
| Doors           | Good         |                                                       |
| Vent            | Satisfactory | Appears slightly pinched- may need further assessment |
| Walls           | Good         |                                                       |
| Power Points    | Good         |                                                       |
| Ceiling         | Good         |                                                       |
| Dryer           | Good         | Started                                               |
| Flooring        | Good         | Can not assess - W/D in place                         |
| Washing Machine | Good         | No leaks visible                                      |

## **Photos - Laundry**