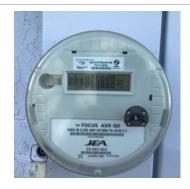

#### **Exterior**

| Items          | Condition    | Comments                               |
|----------------|--------------|----------------------------------------|
| Garbage Bin    | Good         |                                        |
| Lawn           | Good         |                                        |
| Exterior       | Good         |                                        |
| Fences         | Good         |                                        |
| Satellite      | Satisfactory | Wires hanging out of soffit- Cable/Sat |
| Driveways      | Good         |                                        |
| Screened patio | Good         |                                        |