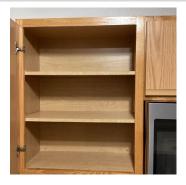

# Kitchen

| Items            | Condition    | Comments                                                      |
|------------------|--------------|---------------------------------------------------------------|
| Doors            | Good         |                                                               |
| Power Points     | Good         |                                                               |
| Cupboards        | Satisfactory | Lower cabinet right of stove has interior shelf missing clips |
| Dishwasher       | Good         | Started normal cycle and drained                              |
| Walls            | Good         |                                                               |
| Refrigerator     | Good         |                                                               |
| Window Coverings | Good         |                                                               |
| Countertops      | Good         |                                                               |
| Flooring         | Good         |                                                               |
| Oven             | Good         |                                                               |
| Ceiling          | Good         |                                                               |
| Stove Top        | Good         |                                                               |
| Windows          | Good         |                                                               |
| Pantry           | Good         |                                                               |
| Garbage Disposal | Good         | Operational and debris free                                   |
| Screens          | Satisfactory | Few tears in screens                                          |
| Lights           | Satisfactory | Ceiling fan bulb near end of life- flickering/low light       |
| Sink/Faucet      | Good         | No leaks visible- drain test: passed                          |

#### **Photos - Kitchen**

Page **9** of **40** 

Page **11** of **40** 

Page **13** of **40** 

#### **Comments**

Items of note: Living room- AC Filter- 20X20X1- Dirty Smoke Alarms older but sounded when tested Kitchen- base cabinet right of stove has collapsed shelf and missing clips to secure Bedroom 1 Bath- Linkage needs fastener for sink drain stopper- currently not functioning- stuck open Laundry- Vent hose looks slightly pinched- please review