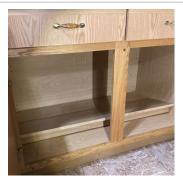

# Kitchen

| Items            | Condition    | Comments                                                      |
|------------------|--------------|---------------------------------------------------------------|
| Doors            | Good         |                                                               |
| Power Points     | Good         |                                                               |
| Cupboards        | Satisfactory | Lower cabinet right of stove has interior shelf missing clips |
| Dishwasher       | Good         | Started normal cycle and drained                              |
| Walls            | Good         |                                                               |
| Refrigerator     | Good         |                                                               |
| Window Coverings | Good         |                                                               |
| Countertops      | Good         |                                                               |
| Flooring         | Good         |                                                               |
| Oven             | Good         |                                                               |
| Ceiling          | Good         |                                                               |
| Stove Top        | Good         |                                                               |
| Windows          | Good         |                                                               |
| Pantry           | Good         |                                                               |
| Garbage Disposal | Good         | Operational and debris free                                   |
| Screens          | Satisfactory | Few tears in screens                                          |
| Lights           | Satisfactory | Ceiling fan bulb near end of life- flickering/low light       |
| Sink/Faucet      | Good         | No leaks visible- drain test: passed                          |

#### **Comments**

Items of note: Living room- AC Filter- 20X20X1- Dirty Smoke Alarms older but sounded when tested Kitchen- base cabinet right of stove has collapsed shelf and missing clips to secure Bedroom 1 Bath- Linkage needs fastener for sink drain stopper- currently not functioning- stuck open Laundry- Vent hose looks slightly pinched- please review