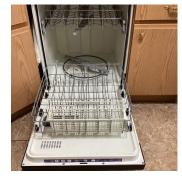

# Kitchen

| Items            | Condition    | Comments                                                      |
|------------------|--------------|---------------------------------------------------------------|
| Doors            | Good         |                                                               |
| Power Points     | Good         |                                                               |
| Cupboards        | Satisfactory | Lower cabinet right of stove has interior shelf missing clips |
| Dishwasher       | Good         | Started normal cycle and drained                              |
| Walls            | Good         |                                                               |
| Refrigerator     | Good         |                                                               |
| Window Coverings | Good         |                                                               |
| Countertops      | Good         |                                                               |
| Flooring         | Good         |                                                               |
| Oven             | Good         |                                                               |
| Ceiling          | Good         |                                                               |
| Stove Top        | Good         |                                                               |
| Windows          | Good         |                                                               |
| Pantry           | Good         |                                                               |
| Garbage Disposal | Good         | Operational and debris free                                   |
| Screens          | Satisfactory | Few tears in screens                                          |
| Lights           | Satisfactory | Ceiling fan bulb near end of life- flickering/low light       |
| Sink/Faucet      | Good         | No leaks visible- drain test: passed                          |