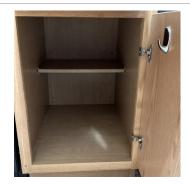

# Kitchen

| Items            | Condition    | Comments                                                      |
|------------------|--------------|---------------------------------------------------------------|
| Doors            | Good         |                                                               |
| Power Points     | Good         |                                                               |
| Cupboards        | Satisfactory | Lower cabinet right of stove has interior shelf missing clips |
| Dishwasher       | Good         | Started normal cycle and drained                              |
| Walls            | Good         |                                                               |
| Refrigerator     | Good         |                                                               |
| Window Coverings | Good         |                                                               |
| Countertops      | Good         |                                                               |
| Flooring         | Good         |                                                               |
| Oven             | Good         |                                                               |
| Ceiling          | Good         |                                                               |
| Stove Top        | Good         |                                                               |
| Windows          | Good         |                                                               |
| Pantry           | Good         |                                                               |
| Garbage Disposal | Good         | Operational and debris free                                   |
| Screens          | Satisfactory | Few tears in screens                                          |
| Lights           | Satisfactory | Ceiling fan bulb near end of life- flickering/low light       |
| Sink/Faucet      | Good         | No leaks visible- drain test: passed                          |

#### **Photos - Kitchen**

Page **9** of **40** 

Page **11** of **40** 

Page **13** of **40** 

#### **Comments**

Items of note: Living room- AC Filter- 20X20X1- Dirty Smoke Alarms older but sounded when tested Kitchen- base cabinet right of stove has collapsed shelf and missing clips to secure Bedroom 1 Bath- Linkage needs fastener for sink drain stopper- currently not functioning- stuck open Laundry- Vent hose looks slightly pinched- please review