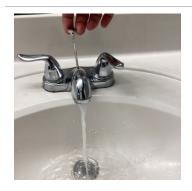

| Items            | Condition    | Comments                                                                       |
|------------------|--------------|--------------------------------------------------------------------------------|
| Shower Door      | Good         |                                                                                |
| Countertop       | Good         |                                                                                |
| Window Coverings | Good         |                                                                                |
| Windows          | Good         |                                                                                |
| Exhaust Fan      | Good         |                                                                                |
| Shower           | Good         |                                                                                |
| Power Points     | Good         |                                                                                |
| Walls            | Good         |                                                                                |
| Sink             | Good         | Drain test- passed                                                             |
| Lights           | Good         |                                                                                |
| Ceiling          | Satisfactory | Few nail pops and drywall tape seam split                                      |
| Faucet           | Satisfactory | Linkage to stop needs fastener- not connected/operational<br>See sink pictures |
| Water Closet     | Good         |                                                                                |
| Cabinets         | Good         |                                                                                |
| Bath             | Good         | Drain test- passed                                                             |
| Towel Rack       | Good         |                                                                                |
| Doors            | Good         |                                                                                |
| Baseboards       | Good         |                                                                                |