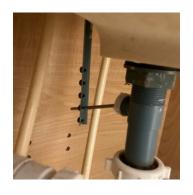

| Items            | Condition    | Comments                                                                       |
|------------------|--------------|--------------------------------------------------------------------------------|
| Shower Door      | Good         |                                                                                |
| Countertop       | Good         |                                                                                |
| Window Coverings | Good         |                                                                                |
| Windows          | Good         |                                                                                |
| Exhaust Fan      | Good         |                                                                                |
| Shower           | Good         |                                                                                |
| Power Points     | Good         |                                                                                |
| Walls            | Good         |                                                                                |
| Sink             | Good         | Drain test- passed                                                             |
| Lights           | Good         |                                                                                |
| Ceiling          | Satisfactory | Few nail pops and drywall tape seam split                                      |
| Faucet           | Satisfactory | Linkage to stop needs fastener- not connected/operational<br>See sink pictures |
| Water Closet     | Good         |                                                                                |
| Cabinets         | Good         |                                                                                |
| Bath             | Good         | Drain test- passed                                                             |
| Towel Rack       | Good         |                                                                                |
| Doors            | Good         |                                                                                |
| Baseboards       | Good         |                                                                                |

#### **Comments**

Items of note: Living room- AC Filter- 20X20X1- Dirty Smoke Alarms older but sounded when tested Kitchen- base cabinet right of stove has collapsed shelf and missing clips to secure Bedroom 1 Bath- Linkage needs fastener for sink drain stopper- currently not functioning- stuck open Laundry- Vent hose looks slightly pinched- please review