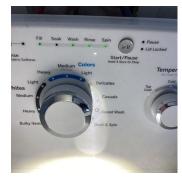

# Laundry

| Items           | Condition    | Comments                                              |
|-----------------|--------------|-------------------------------------------------------|
| Doors           | Good         |                                                       |
| Vent            | Satisfactory | Appears slightly pinched- may need further assessment |
| Walls           | Good         |                                                       |
| Power Points    | Good         |                                                       |
| Ceiling         | Good         |                                                       |
| Dryer           | Good         | Started                                               |
| Flooring        | Good         | Can not assess - W/D in place                         |
| Washing Machine | Good         | No leaks visible                                      |