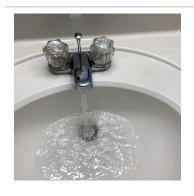

| Items            | Condition    | Comments                                                                       |
|------------------|--------------|--------------------------------------------------------------------------------|
| Shower Door      | Good         |                                                                                |
| Countertop       | Good         |                                                                                |
| Window Coverings | Good         |                                                                                |
| Windows          | Good         |                                                                                |
| Exhaust Fan      | Good         |                                                                                |
| Shower           | Good         |                                                                                |
| Power Points     | Good         |                                                                                |
| Walls            | Good         |                                                                                |
| Sink             | Good         | Drain test- passed                                                             |
| Lights           | Good         |                                                                                |
| Ceiling          | Satisfactory | Few nail pops and drywall tape seam split                                      |
| Faucet           | Satisfactory | Linkage to stop needs fastener- not connected/operational<br>See sink pictures |
| Water Closet     | Good         |                                                                                |
| Cabinets         | Good         |                                                                                |
| Bath             | Good         | Drain test- passed                                                             |
| Towel Rack       | Good         |                                                                                |
| Doors            | Good         |                                                                                |
| Baseboards       | Good         |                                                                                |

#### **Comments**

Items of note: Living room- AC Filter- 20X20X1- Dirty Smoke Alarms older but sounded when tested Kitchen- base cabinet right of stove has collapsed shelf and missing clips to secure Bedroom 1 Bath- Linkage needs fastener for sink drain stopper- currently not functioning- stuck open Laundry- Vent hose looks slightly pinched- please review