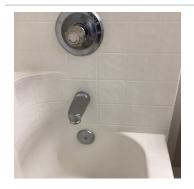

| Items            | Condition    | Comments                                                                       |
|------------------|--------------|--------------------------------------------------------------------------------|
| Shower Door      | Good         |                                                                                |
| Countertop       | Good         |                                                                                |
| Window Coverings | Good         |                                                                                |
| Windows          | Good         |                                                                                |
| Exhaust Fan      | Good         |                                                                                |
| Shower           | Good         |                                                                                |
| Power Points     | Good         |                                                                                |
| Walls            | Good         |                                                                                |
| Sink             | Good         | Drain test- passed                                                             |
| Lights           | Good         |                                                                                |
| Ceiling          | Satisfactory | Few nail pops and drywall tape seam split                                      |
| Faucet           | Satisfactory | Linkage to stop needs fastener- not connected/operational<br>See sink pictures |
| Water Closet     | Good         |                                                                                |
| Cabinets         | Good         |                                                                                |
| Bath             | Good         | Drain test- passed                                                             |
| Towel Rack       | Good         |                                                                                |
| Doors            | Good         |                                                                                |
| Baseboards       | Good         |                                                                                |

#### **Photos - Bathroom**

Page **20** of **40** 

Page **22** of **40** 

#### **Comments**

Items of note: Living room- AC Filter- 20X20X1- Dirty Smoke Alarms older but sounded when tested Kitchen- base cabinet right of stove has collapsed shelf and missing clips to secure Bedroom 1 Bath- Linkage needs fastener for sink drain stopper- currently not functioning- stuck open Laundry- Vent hose looks slightly pinched- please review