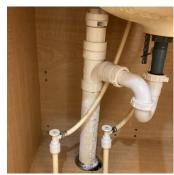

# Bathroom

| Items    | Condition    | Comments                                                 |
|----------|--------------|----------------------------------------------------------|
| Flooring | Satisfactory | Inch tear in vinyl -slight discoloring front left of tub |
| Screens  | Good         |                                                          |
| Mirror   | Good         |                                                          |

| Items            | Condition    | Comments                                                                       |
|------------------|--------------|--------------------------------------------------------------------------------|
| Shower Door      | Good         |                                                                                |
| Countertop       | Good         |                                                                                |
| Window Coverings | Good         |                                                                                |
| Windows          | Good         |                                                                                |
| Exhaust Fan      | Good         |                                                                                |
| Shower           | Good         |                                                                                |
| Power Points     | Good         |                                                                                |
| Walls            | Good         |                                                                                |
| Sink             | Good         | Drain test- passed                                                             |
| Lights           | Good         |                                                                                |
| Ceiling          | Satisfactory | Few nail pops and drywall tape seam split                                      |
| Faucet           | Satisfactory | Linkage to stop needs fastener- not connected/operational<br>See sink pictures |
| Water Closet     | Good         |                                                                                |
| Cabinets         | Good         |                                                                                |
| Bath             | Good         | Drain test- passed                                                             |
| Towel Rack       | Good         |                                                                                |
| Doors            | Good         |                                                                                |
| Baseboards       | Good         |                                                                                |

#### **Photos - Bathroom**

Page **20** of **40** 

Page **22** of **40** 