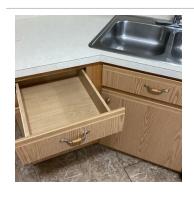

# Kitchen

| Items            | Condition    | Comments                                                      |
|------------------|--------------|---------------------------------------------------------------|
| Doors            | Good         |                                                               |
| Power Points     | Good         |                                                               |
| Cupboards        | Satisfactory | Lower cabinet right of stove has interior shelf missing clips |
| Dishwasher       | Good         | Started normal cycle and drained                              |
| Walls            | Good         |                                                               |
| Refrigerator     | Good         |                                                               |
| Window Coverings | Good         |                                                               |
| Countertops      | Good         |                                                               |
| Flooring         | Good         |                                                               |
| Oven             | Good         |                                                               |
| Ceiling          | Good         |                                                               |
| Stove Top        | Good         |                                                               |
| Windows          | Good         |                                                               |
| Pantry           | Good         |                                                               |
| Garbage Disposal | Good         | Operational and debris free                                   |
| Screens          | Satisfactory | Few tears in screens                                          |
| Lights           | Satisfactory | Ceiling fan bulb near end of life- flickering/low light       |
| Sink/Faucet      | Good         | No leaks visible- drain test: passed                          |

#### **Comments**

Items of note: Living room- AC Filter- 20X20X1- Dirty Smoke Alarms older but sounded when tested Kitchen- base cabinet right of stove has collapsed shelf and missing clips to secure Bedroom 1 Bath- Linkage needs fastener for sink drain stopper- currently not functioning- stuck open Laundry- Vent hose looks slightly pinched- please review