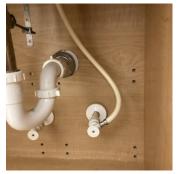

# Bathroom

| Items    | Condition    | Comments                                                 |
|----------|--------------|----------------------------------------------------------|
| Flooring | Satisfactory | Inch tear in vinyl -slight discoloring front left of tub |
| Screens  | Good         |                                                          |
| Mirror   | Good         |                                                          |

| Items            | Condition    | Comments                                                                       |
|------------------|--------------|--------------------------------------------------------------------------------|
| Shower Door      | Good         |                                                                                |
| Countertop       | Good         |                                                                                |
| Window Coverings | Good         |                                                                                |
| Windows          | Good         |                                                                                |
| Exhaust Fan      | Good         |                                                                                |
| Shower           | Good         |                                                                                |
| Power Points     | Good         |                                                                                |
| Walls            | Good         |                                                                                |
| Sink             | Good         | Drain test- passed                                                             |
| Lights           | Good         |                                                                                |
| Ceiling          | Satisfactory | Few nail pops and drywall tape seam split                                      |
| Faucet           | Satisfactory | Linkage to stop needs fastener- not connected/operational<br>See sink pictures |
| Water Closet     | Good         |                                                                                |
| Cabinets         | Good         |                                                                                |
| Bath             | Good         | Drain test- passed                                                             |
| Towel Rack       | Good         |                                                                                |
| Doors            | Good         |                                                                                |
| Baseboards       | Good         |                                                                                |

#### **Photos - Bathroom**

Page **20** of **40** 

Page **22** of **40** 