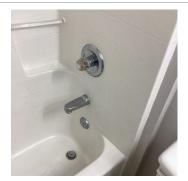

| Items            | Condition    | Comments                                                                       |
|------------------|--------------|--------------------------------------------------------------------------------|
| Shower Door      | Good         |                                                                                |
| Countertop       | Good         |                                                                                |
| Window Coverings | Good         |                                                                                |
| Windows          | Good         |                                                                                |
| Exhaust Fan      | Good         |                                                                                |
| Shower           | Good         |                                                                                |
| Power Points     | Good         |                                                                                |
| Walls            | Good         |                                                                                |
| Sink             | Good         | Drain test- passed                                                             |
| Lights           | Good         |                                                                                |
| Ceiling          | Satisfactory | Few nail pops and drywall tape seam split                                      |
| Faucet           | Satisfactory | Linkage to stop needs fastener- not connected/operational<br>See sink pictures |
| Water Closet     | Good         |                                                                                |
| Cabinets         | Good         |                                                                                |
| Bath             | Good         | Drain test- passed                                                             |
| Towel Rack       | Good         |                                                                                |
| Doors            | Good         |                                                                                |
| Baseboards       | Good         |                                                                                |

#### **Photos - Bathroom**

Page **20** of **40** 

Page **22** of **40** 

#### **Comments**

Items of note: Living room- AC Filter- 20X20X1- Dirty Smoke Alarms older but sounded when tested Kitchen- base cabinet right of stove has collapsed shelf and missing clips to secure Bedroom 1 Bath- Linkage needs fastener for sink drain stopper- currently not functioning- stuck open Laundry- Vent hose looks slightly pinched- please review