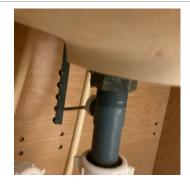

| Items            | Condition    | Comments                                                                       |
|------------------|--------------|--------------------------------------------------------------------------------|
| Shower Door      | Good         |                                                                                |
| Countertop       | Good         |                                                                                |
| Window Coverings | Good         |                                                                                |
| Windows          | Good         |                                                                                |
| Exhaust Fan      | Good         |                                                                                |
| Shower           | Good         |                                                                                |
| Power Points     | Good         |                                                                                |
| Walls            | Good         |                                                                                |
| Sink             | Good         | Drain test- passed                                                             |
| Lights           | Good         |                                                                                |
| Ceiling          | Satisfactory | Few nail pops and drywall tape seam split                                      |
| Faucet           | Satisfactory | Linkage to stop needs fastener- not connected/operational<br>See sink pictures |
| Water Closet     | Good         |                                                                                |
| Cabinets         | Good         |                                                                                |
| Bath             | Good         | Drain test- passed                                                             |
| Towel Rack       | Good         |                                                                                |
| Doors            | Good         |                                                                                |
| Baseboards       | Good         |                                                                                |

#### **Comments**

Items of note: Living room- AC Filter- 20X20X1- Dirty Smoke Alarms older but sounded when tested Kitchen- base cabinet right of stove has collapsed shelf and missing clips to secure Bedroom 1 Bath- Linkage needs fastener for sink drain stopper- currently not functioning- stuck open Laundry- Vent hose looks slightly pinched- please review